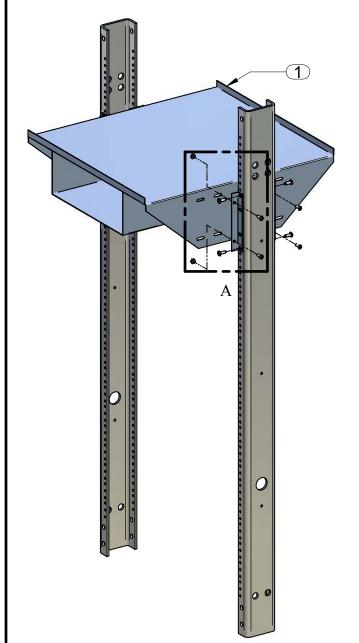

## **ASSEMBLY INSTRUCTIONS:**

- A) Attach 2 brackets (item #2) at desired height to each rail using the supplied hardware (item #5 or item #3). Do not tighten bolts completely until shelf is installed. (Detail A)
- B) Install shelf (item #1) to brackets using item #3 and item #4.
- C) Tighten all hardware.

| PARTS LIST |                    |     |
|------------|--------------------|-----|
| ITEM No.   | DESCRIPTION        | QTY |
| 1          | SHELF              | 1   |
| 2          | BRACKET            | 4   |
| 3          | SCREW 10-32 x 1/2" | 16  |
| 4          | 10-32 KEPS NUT     | 8   |
| 5          | SCREW 12-24 x 5/8" | 8   |