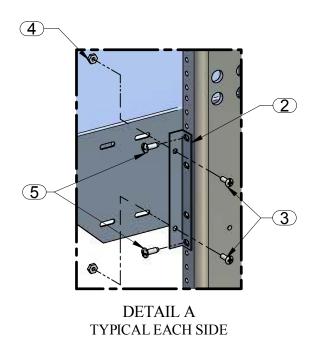

## **ASSEMBLY INSTRUCTIONS:**

- A) Attach 2 brackets (item #2) at desired height to each rail using the supplied hardware (item #5 or item #3). Do not tighten bolts completely until shelf is installed. (Detail A)
- B) Install shelf (item #1) to brackets using item #3 and item #4.
- C) Tighten all hardware.

| PARTS LIST |                    |     |
|------------|--------------------|-----|
| ITEM No.   | DESCRIPTION        | QTY |
| 1          | SHELF              | 1   |
| 2          | BRACKET            | 4   |
| 3          | SCREW 10-32 x 1/2" | 16  |
| 4          | 10-32 KEPS NUT     | 8   |
| 5          | SCREW 12-24 x 5/8" | 8   |