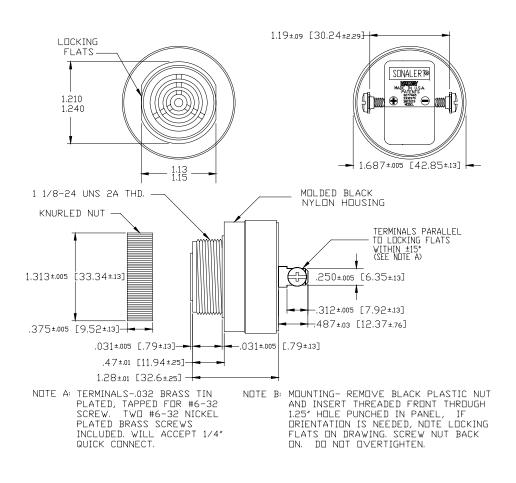

## Mallory Sonalert Products Inc. Sales Outline Drawing

Part # SC616N

Revision

 $\mathbf{D}$ 

## **Specifications:**

| <b>711</b> 3 •                                                     |                                                                             |
|--------------------------------------------------------------------|-----------------------------------------------------------------------------|
| Sound level Category                                               | Loud Sound Level                                                            |
| Mode of Operation                                                  | Continuous tone                                                             |
| Mounting                                                           | Panel (see note B)                                                          |
| Voltage Rating                                                     | 6 to 16 Vdc                                                                 |
| Frequency                                                          | 2900 Hz ±500 Hz                                                             |
| Loudness (Min. Voltage)                                            | 80 dB(A) min. @ 2 FT and 6 Vdc                                              |
| Loudness (Max Voltage)                                             | 95 dB(A) min. @ 2FT and 16 Vdc                                              |
| Current Draw                                                       | 6 mA Max @ 6 Vdc                                                            |
| Current Draw                                                       | 22 mA Max @ 16 Vdc                                                          |
| Storage Temperature                                                | -40°C to +85°C                                                              |
| Operating Temperature                                              | -30°C to +65°C                                                              |
| Weight (Typical)                                                   | 1.5 oz (42 g)                                                               |
| Housing                                                            | 6/6 Nylon, Color Black                                                      |
| Options                                                            | For other options contact factory                                           |
| Storage Temperature Operating Temperature Weight (Typical) Housing | -40°C to +85°C<br>-30°C to +65°C<br>1.5 oz (42 g)<br>6/6 Nylon, Color Black |

**Dimensions:** Inches (mm)